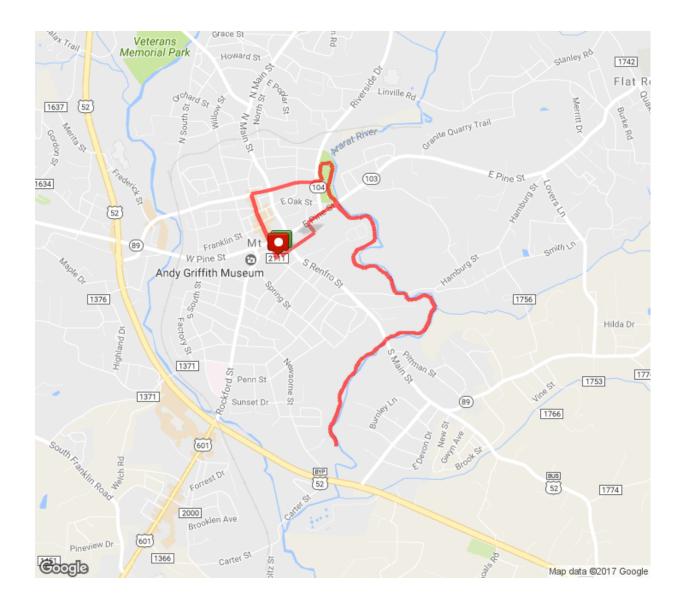

## **Downtown Rocks and Runs 10K**

Distance: 6.21 mi Elevation Gain: 233 ft Elevation Max: 1,106 ft

## **Notes**

0.00 mi Head northeast on Cherry St toward S Renfro St

| 0.22 mi | Head northwest on S Gilmer St toward E Pine St                     |
|---------|--------------------------------------------------------------------|
| 0.24 mi | Head northwest on S Gilmer St toward E Pine St                     |
| 0.28 mi | Head northwest on S Gilmer St toward E Pine St                     |
| 0.30 mi | Turn right onto E Pine St                                          |
| 0.48 mi | Turn right into the Mount Airy Public Works parking lot.           |
| 0.48 mi | Keep left in the parking lot toward the Greenway gate entrance.    |
| 0.48 mi | Turn left through the gated Greenway entrance.                     |
| 0.48 mi | Turn right to head east on the Greenway.                           |
| 0.48 mi | Continue along the Greenway.                                       |
| 0.48 mi | Head east                                                          |
| 2.63 mi | Head north                                                         |
| 4.93 mi | Slight right                                                       |
| 5.02 mi | Head north                                                         |
| 5.20 mi | Turn left into the parking lot at the end of the Greenway.         |
| 5.20 mi | Keep through the parking lot.                                      |
| 5.20 mi | Turn right toward the Riverside park entrance.                     |
| 5.20 mi | Head west on E Independence Blvd toward Junction St                |
| 5.55 mi | Turn left onto N Main St                                           |
| 5.56 mi | Head south on N Main St toward Virginia St toward the Finish Line. |
| 5.94 mi | Destination                                                        |
|         |                                                                    |