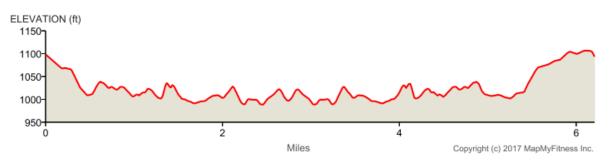

## **Downtown Rocks and Runs 10K**

Distance: 6.21 mi Elevation Gain: 233 ft Elevation Max: 1,106 ft