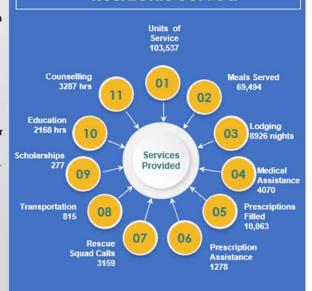

#### Changing Lives Forever Volunteerism

1172 Individual Volunteers

60,748 Volunteer Hours

\$1,733,749 Agencies Cost Savings

The United Fund of Surry is supported by generous donors, area business and community grants. For a detailed list of donors please visit our website to view a list and learn more.

#### 26,458 Residents Served